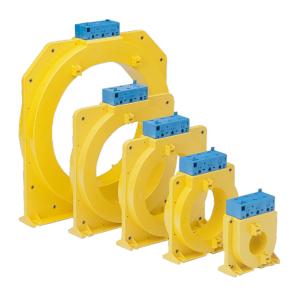

Earth Leakage Toroid 2 wire to suit RD relay. 110mm internal diameter

- Suits RD Series Earth Leakage Relays
- Internal diameter 28-310 mm
- Closed core and split core models

Representative Photo Only (actual product may vary based on configuration selections)

| Model | Α   | В   | С   | D  | Е  | Weight |
|-------|-----|-----|-----|----|----|--------|
| TDGB2 | 35  | 92  | 113 | 36 | 56 | 250g   |
| TDGH2 | 60  | 105 | 138 | 36 | 56 | 300g   |
| TDGC2 | 80  | 125 | 160 | 36 | 56 | 350g   |
| TDGD2 | 110 | 165 | 198 | 36 | 56 | 500g   |
| TDGE2 | 140 | 200 | 234 | 36 | 56 | 700g   |
| TDGF2 | 210 | 290 | 323 | 44 | 64 | 1200g  |