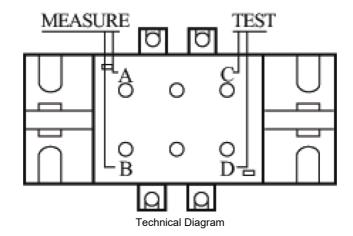

| SPECIFICATIONS                                 |                                                            |
|------------------------------------------------|------------------------------------------------------------|
| Product Series                                 | TD                                                         |
| Component Type Power Distribution & Protection | Toroid                                                     |
| Component Type Transformer                     | Closed-core Transformer                                    |
| Details, Transformer                           | Suits RD range of earth leakage relays                     |
| le, Rated Operational Current, nom             | 250 A,nom                                                  |
| le, Rated Operational Current, max             | 1500 A,max                                                 |
| IΔn, Leakage Current, Min                      | 100 mA                                                     |
| Ith, Thermal Current, Short Time, 1s           | 20 kA                                                      |
| ldyn, Current, Dynamic                         | 40kA/ 0.05s                                                |
| Diameter, Internal                             | 110 mm                                                     |
| Ui, Rated Insulation Voltage                   | 720 V (rms)                                                |
| Mounting                                       | Screw Fixing                                               |
| Material, Body / Housing                       | ABS Self extinguishing material                            |
| Terminal Type                                  | Screw Terminal(s)                                          |
| Operating Temperature, Min                     | -10 °C min                                                 |
| Operating Temperature, Max                     | 55 °C max                                                  |
| Storage Temperature, Min                       | -40 °C min                                                 |
| Storage Temperature, Max                       | 70 °C max                                                  |
| Details, Primary Circuit                       | Supply conductors to be protected pass through toroid hole |
| le, Rated Operational Current, nom             | 250 A,nom                                                  |
| Standards Compliance                           | IEC 60755<br>IEC 60947-2<br>EN 60947-2                     |
| Sealable                                       | Yes                                                        |
| Width                                          | 165 mm                                                     |
| Height                                         | 198 mm                                                     |
| Depth                                          | 56 mm                                                      |
| Weight                                         | 0.5 kg                                                     |