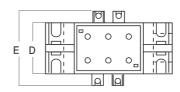

| Model | Α   | В   | С   | D  | Е  | Weight |
|-------|-----|-----|-----|----|----|--------|
| TDGB2 | 35  | 92  | 113 | 36 | 56 | 250g   |
| TDGH2 | 60  | 105 | 138 | 36 | 56 | 300g   |
| TDGC2 | 80  | 125 | 160 | 36 | 56 | 350g   |
| TDGD2 | 110 | 165 | 198 | 36 | 56 | 500g   |
| TDGE2 | 140 | 200 | 234 | 36 | 56 | 700g   |
| TDGF2 | 210 | 290 | 323 | 44 | 64 | 1200g  |

**Dimension Diagram** 