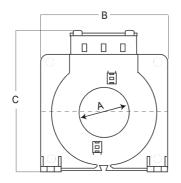

| Model | Α   | В   | С   | D  | Е  | Weight |
|-------|-----|-----|-----|----|----|--------|
| TDGB2 | 35  | 92  | 113 | 36 | 56 | 250g   |
| TDGH2 | 60  | 105 | 138 | 36 | 56 | 300g   |
| TDGC2 | 80  | 125 | 160 | 36 | 56 | 350g   |
| TDGD2 | 110 | 165 | 198 | 36 | 56 | 500g   |
| TDGE2 | 140 | 200 | 234 | 36 | 56 | 700g   |
| TDGF2 | 210 | 290 | 323 | 44 | 64 | 1200g  |

**Dimension Diagram** 