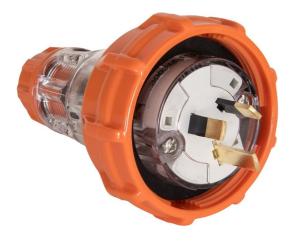

## PLUG STRAIGHT 3 FLAT PINS 10A 250V AC EO

Plugs, Sockets and Switches > Plugs and Sockets > IP66 Plugs and Sockets > ISO Plugs and Sockets > ISO Plugs > Straight Plugs

Plug Straight 3 Pin 10A Electric Orange

Representative Photo Only (actual product may vary based on configuration selections)

**SPECIFICATIONS** 

| Product Series                              |                                                                                   | ISO                                  |
|---------------------------------------------|-----------------------------------------------------------------------------------|--------------------------------------|
| Component Type Plugs And Sockets            |                                                                                   | Straight Plug                        |
| Un, Nominal Operational Voltage, AC         |                                                                                   | 250 V AC                             |
| In, Rated Current                           |                                                                                   | 10 A                                 |
| IP Rating                                   |                                                                                   | IP66                                 |
| Material, Body / Housing                    |                                                                                   | PC (Polycarbonate) material          |
| Colour, Body / Housing                      |                                                                                   | Electric Orange colour               |
| Chemical Resistant Body / Housing           |                                                                                   | No body                              |
| Pin Configuration                           |                                                                                   | 3 flat                               |
| Plug Type                                   |                                                                                   | Straight                             |
| Standards Compliance                        |                                                                                   | AS/NZS 3112:2004<br>AS/NZS 3123:2005 |
| REFERENCES                                  |                                                                                   |                                      |
| IECEx Certificate                           | -                                                                                 |                                      |
| Supplier Declaration of Conformity:         | ISOPS310Pxx, ISOPS315Pxx & ISOPS310LPxx_Supplier Declaration of Conformity (SDoC) |                                      |
| Installation Guide:                         | -                                                                                 |                                      |
| User Manual:                                | -                                                                                 |                                      |
| Manufacturer Datasheet:                     | -                                                                                 |                                      |
| Manufacturer Catalogue & Product Selection: | -                                                                                 |                                      |
|                                             |                                                                                   |                                      |