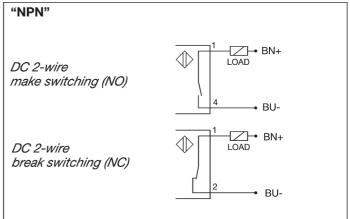

| -                                   |
| Supplier Declaration of Conformity:         | -                                   |
| Installation Guide:                         | -                                   |
| User Manual:                                | -                                   |
| Manufacturer Datasheet:                     | IA18ASN14DCM1_ManufacturerDatasheet |
| Manufacturer Catalogue & Product Selection: | -                                   |



**Dimension Diagram** 



# Catalogue No: IA18ASN14DCM1

### INDUCTIVE NICKEL-BRASS SHORT M18 DC PNP/NPN NC 14mm+M12CABLE

Field Switching and Sensing > Non Contact Sensors > Proximity Sensors > Carlo Gavazzi Proximity Sensors > Carlo Gavazzi Discrete Inductive Proximity Sensors > Cylindrical 18mm - Inductive Sensors







Connection / Wiring Diagram