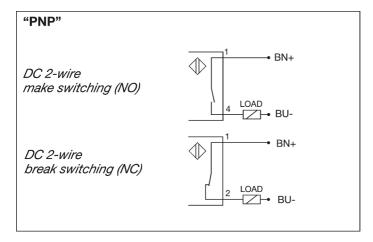

| -                                   |
| Supplier Declaration of Conformity:         | -                                   |
| Installation Guide:                         | -                                   |
| User Manual:                                | -                                   |
| Manufacturer Datasheet:                     | IA18ASN14DCM1_ManufacturerDatasheet |
| Manufacturer Catalogue & Product Selection: | -                                   |



**Dimension Diagram** 



# Catalogue No: IA18ASN14DCM1

### INDUCTIVE NICKEL-BRASS SHORT M18 DC PNP/NPN NC 14mm+M12CABLE

Field Switching and Sensing > Non Contact Sensors > Proximity Sensors > Carlo Gavazzi Proximity Sensors > Carlo Gavazzi Discrete Inductive Proximity Sensors > Cylindrical 18mm - Inductive Sensors







Connection / Wiring Diagram