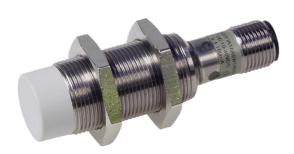

Representative Photo Only (actual product may vary based on configuration selections)

| SPECIFICATIONS                           |                                             |
|------------------------------------------|---------------------------------------------|
| Product Series                           | IA                                          |
| Component Type Field Switching & Sensing | Proximity Sensor                            |
| Sensing Mode                             | Inductive                                   |
| Shielded                                 | No                                          |
| Shape                                    | Cylindrical - Threaded                      |
| Diameter                                 | 18 mm                                       |
| Length                                   | 63 mm                                       |
| Orientation                              | Straight Through                            |
| Mounting (Multiple)                      | Non-Flush Mount<br>Mounting Nuts (Included) |
| Teach Mode / Sensitivity Adjustment      | No sensitivity                              |
| Sensing Distance                         | 14 mm                                       |
| Ue, Rated Operational Voltage, DC, min   | 10 V DC                                     |
| Ue, Rated Operational Voltage, DC, max   | 40 V DC                                     |
| Switching Mode                           | N/C                                         |
| Output Type                              | NPN/PNP Selectable                          |
| Switching/Operating Frequency            | 400 Hz                                      |
| Number of Conductors                     | 2 qty                                       |
| Connection / Termination                 | M12 x 1, DC Micro, 4-pin                    |
| Material, Body / Housing                 | Nickel-Plated Brass material                |
| Operating Temperature, Max               | 70 °C max                                   |
| Operating Temperature, Min               | -25 °C min                                  |
| Storage Temperature, Max                 | 80 °C max                                   |
| Storage Temperature, Min                 | -30 °C min                                  |
| IP Rating                                | IP67                                        |