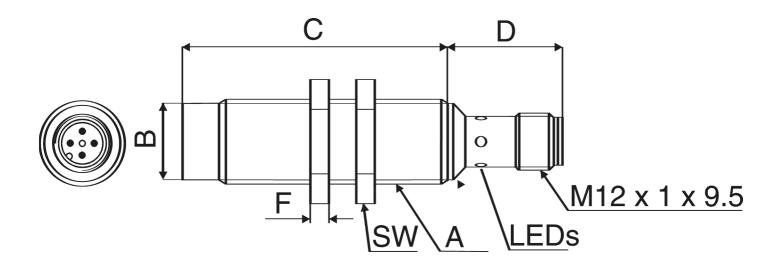

oximity Sensors > Carlo Gavazzi Discrete Inductive Proximity Sensors > Cylindrical 18mm - Inductive Sensors



| REFERENCES                                  |                                     |
|---------------------------------------------|-------------------------------------|
| IECEx Certificate                           | -                                   |
| Supplier Declaration of Conformity:         | -                                   |
| Installation Guide:                         | -                                   |
| User Manual:                                | -                                   |
| Manufacturer Datasheet:                     | IA18ASN14DCM1_ManufacturerDatasheet |
| Manufacturer Catalogue & Product Selection: | -                                   |



**Dimension Diagram** 



# Catalogue No: IA18ASN14DCM1

### INDUCTIVE NICKEL-BRASS SHORT M18 DC PNP/NPN NC 14mm+M12CABLE

Field Switching and Sensing > Non Contact Sensors > Proximity Sensors > Carlo Gavazzi Proximity Sensors > Carlo Gavazzi Discrete Inductive Proximity Sensors > Cylindrical 18mm - Inductive Sensors







Connection / Wiring Diagram